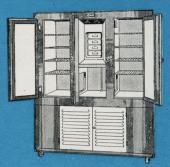

## Isn't It Fine To Be Through at Nine!"

With White Clothes Whiter— Colored Clothes Unfaded—Filmy Silks, Laces and Georgettes Safely and Perfectly Laundered!

LES avantages du Frigidaire peuvent être utilisés dans chaque intérieur, depuis la résidence la plus luxueuse jusqu'à la plus modeste villa. L'excellente conservation des denrées, la fabrication de la glace en cubes, la facilité de glacer desserts et sorbets, sans être à la merci du livreur de glace, toutes ces qualités font du Frigidaire, une source intarissable d'économie et de commodité.

# Les armoires Frigidaire se font en onze modèles différents.

Modèle Frigidaire M-5-2

Modèle Frigidaire M-5

Modèle Frigidaire M-7

Modèle Frigidaire M-9

Modèle Frigidaire M-12

LA série des armoires Frigidaire se compose de onze modèles différents d'une contenance allant de  $0 m^3 150 a 0 m^3 430$ . Six sont entièrement métalliques et cinq en métal Monel et tôle vitrifiée.

Ces modèles ont tous les avantages de l'acier, c'est-à-dire: résistance, durée, propreté, et ils représentent le dernier mot du progrès en matière d'armoires réfrigérantes. L'isolation est obtenue au moyen de plaques de liège.

Tous les modèles sont finis à l'émail Duco blanc, avec angles en métal Monel. Sauf le modèle M-5-2, tous ont l'intérieur en tôle vitrifiée, en blanc, sans joints.

Les armoires des modèles MP sont en tôle vitrifiée en blanc, encadrées de métal Monel brillant. Le compartiment à denrées est en tôle vitrifiée, en blanc, et sans joints.

FRIGIDAIRE CORPORATION Filiale de la General Motors Corporation DAYTON, OHIO

Modèle Frigidaire M-15

Modèle Frigidaire MP-5

Modèle Frigidaire MP-7

Modèle Frigidaire MP-9

Modèle Frigidaire MP-12

Modèle Frigidaire MP-15