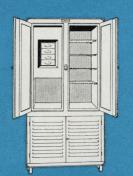

#### Models to Fit All Standard Refrigerators

KELVINATOR can be installed in the refrigerator you are now using or in the refrigerator you may purchase, for it is made in many sizes and many designs. It requires only a few hours to install Kelvinator; it is done easily and without any inconvenience. As soon as it is installed you have automatic refrigeration that never requires replenishing, and you are relieved of all the work usually associated with refrigerator care.

#### **Cabinet Kelvinators**

CABINET KELVINATORS consist of Kelvinators built right into refrigerators of the highest quality. One is delivered to your home complete and requires only an electric connection. There are eight models from which to select affording a satisfactory range of capacity, finish and price.