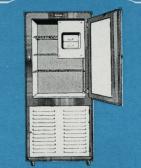

And the freezing unit is guaranteed for service, too!

MODEL 55 Apartment Size, FOOD STORAGE 4½ CUBIC FEET, Height, 54 inches. Width, 23 inches. Depth, 23 inches.

Manufactured by

BERG MANUFACTURING COMPANY