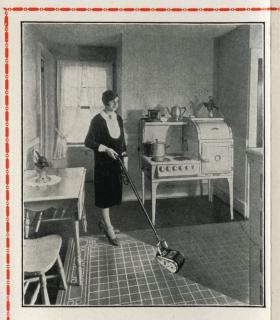

## The UNIVERSAL Electric Floor Polisher will save its cost in a few months—it is cheap to operate

A UNIVERSAL Electric Floor Polisher for your floors and a UNIVERSAL Electric Vacuum Cleaner for your rugs and carpets will keep your house clean.

#### It's easy for you to have beautifully polished floors

Just a few minutes with the Universal Electric Floor Polisher and Floor Wax—no hard work stooping or kneeling, fussing with pails and messy rags. Spread on a thin film of Universal Floor Wax with the Universal Floor Mop, then guide the Universal Electric Floor Polisher over the surface. The stiff bristle brush burnishes the thin film of wax to a beautiful lustrous, lasting finish which becomes so hard that dust and dirt merely settle on the surface and are easily wiped off.

#### The modern electrically equipped home now includes an Electric Floor Polisher

The kitchen illustrated above in such a home is equipped with a Universal Electric Range, Universal Electric Toaster and Universal Electric Percolator—truly a Universal kitchen.