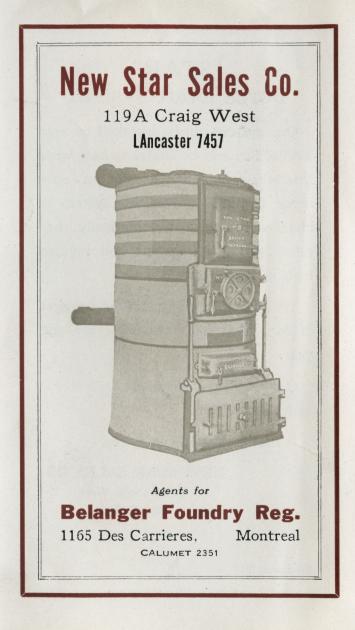

## "STAR" Force Draft System

Our system can be installed on any kind of furnaces or boilers to heat with Buckwheat coal and assures an economy of about 50%. Our system is installed to operate automatically, therefore giving a constant and regular heat in the building.

We guarantee our grates for a period of five years and our motor for one year.

Our service department is free for one year.

Please ask for our prices.

NEW STAR SALES CO. 119A Craig West MONTREAL

LAncaster 7457