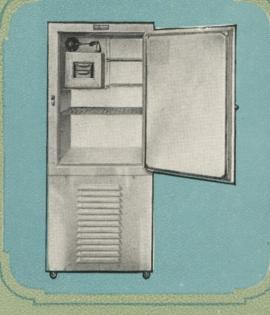

MODEL 315 For the extra large family; school or cafeteria.

(9)

The chilling tank is a watchful guardian over your food compartments twentyfour hours a day.

Guaranteed for Service

FOOD STORAGE, 15½ CUBICFEET Height, 69 inches. Width, 53 inches. Depth, 23¼ inches.

And the freezing unit is guaranteed for service, too!

MODEL 55 Apartment Size, FOOD STORAGE 4½ CUBIC FEET, Height, 54 inches. Width, 23 inches. Depth, 23 inches.

Manufactured by

BERG MANUFACTURING COMPANY