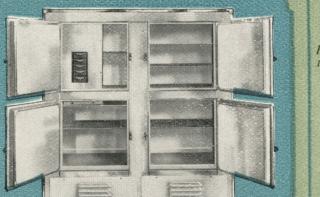

# Les armoires Frigidaire se font en onze modèles différents.

Modèle Frigidaire M-5-2

Modèle Frigidaire M-5

Modèle Frigidaire M-7

Modèle Frigidaire M-9

Modèle Frigidaire M-12

LA série des armoires Frigidaire se compose de onze modèles différents d'une contenance allant de  $0 m^3 150 a 0 m^3 430$ . Six sont entièrement métalliques et cinq en métal Monel et tôle vitrifiée.

Ces modèles ont tous les avantages de l'acier, c'est-à-dire: résistance, durée, propreté, et ils représentent le dernier mot du progrès en matière d'armoires réfrigérantes. L'isolation est obtenue au moyen de plaques de liège.

Tous les modèles sont finis à l'émail Duco blanc, avec angles en métal Monel. Sauf le modèle M-5-2, tous ont l'intérieur en tôle vitrifiée, en blanc, sans joints.

Les armoires des modèles MP sont en tôle vitrifiée en blanc, encadrées de métal Monel brillant. Le compartiment à denrées est en tôle vitrifiée, en blanc, et sans joints.