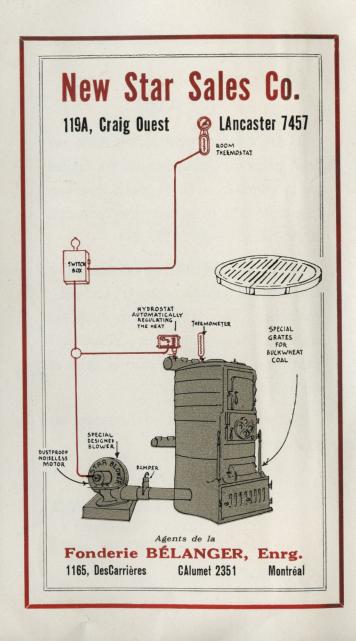

## Système à tirage forcé "STAR"

Notre système peut être installé sur tout genre de fournaises et bouilloires pour chauffer avec le petit charbon "Buckwheat" et assure une économie approximative de 50%.

En plus notre système est posé pour chauffer automatiquement; ce qui maintient une température toujours uniforme dans la bâtisse. Notre garantie est de cinq ans sur les grils et de un an sur le moteur.

Notre département de service est gratuit pour une année.

Demandez nos prix.

NEW STAR SALES CO. 119A, Craig Ouest MONTRÉAL

LAncaster 7457

6

In your own home you can try the Maytag. Do a whole washing without expense or obligation of any kind. This is the only true test of the Maytag —positive proof of its unusual helpfulness and the many advantages it possesses over other washers.