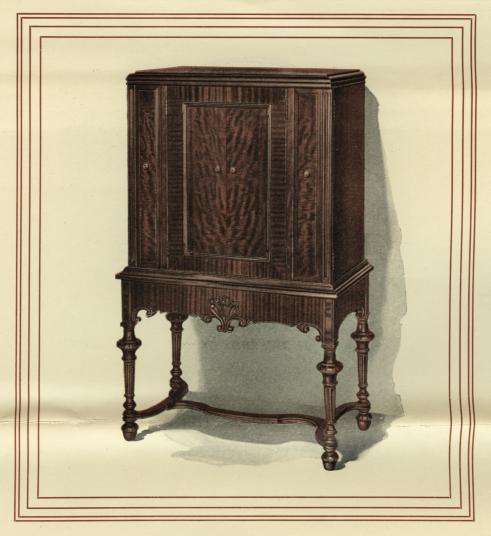

## The AUTOMATIC Orthophonic VICTROLA It's almost human

WHEN you turn on the current, the turntable starts to revolve; a mechanical "hand" takes the first record from the group of twelve and places it on the turntable; the tonearm moves into position; the sound-box is lowered and the music begins. At the end of the selection, the mechanical "hand" removes the record from the turntable, slides it gently into a feltlined concealed drawer, and "picks off" the next record from the magazine arm. These operations are repeated until the last record is played, then the mechanism stops automatically.

Single records may be played, exactly as on other Orthophonic Victrolas, by turning a lever to the indicated position. So magnificent an instrument demands an exterior of exceptional beauty. Victor craftsmen have designed a distinguished cabinet for the Automatic Orthophonic Victrola, in which every luxurious touch that ingenuity can devise has been incorporated.

IT CHANGES ITS OWN RECORDS

Automatic Orthophonic Victrola-Price \$775.00

THE Automatic Orthophonic Victrola has come at last! An Orthophonic Victrola that changes its own records. An instrument that gives an hour or more of matchless Orthophonic reproduction of music. Changes records while you remain comfortably seated. Picks up twelve records, one by one, plays them in the succession you have arranged; puts them away again, and stops itself. No wonder everyone exclaims, "It's almost human!"