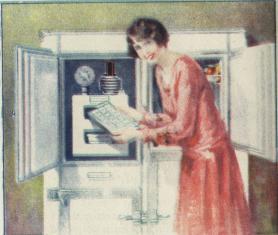

# Convenience ~ Guardian ~ Companion ~~ and yet, an Economy, too /

**Kelvinator** Never Needs Replenishing This freezing unit fits the ice compartment of your refrigerator. In operation it becomes thickly coated with frost, which never melts. The temperature remains constant.

#### Dry Cold Does Not **Carry** Odors

Fish, butter, lemons, bananas, or any other foods can be kept side by side. The dry, frosty air prevents the transfer of odors and flavors.

#### Dainty Cubes of Ice for the Table

Crystal-like cubes of ice are constantly frozen in the Kelvinator trays for cooling beverages or other table use. These can be colored or flavored for decorative and special purposes.

Simplifies Your Marketing

**Keeps** Foods Fresh

for Days

Kelvinator maintains an

intense, dry cold that actu-

ally prevents food deteri-

oration. Foods stay fresh

and sweet for many days in this frozen atmosphere.

Food for several days, or for an entire week, may be purchased at one time. Kelvinator will keep it wholesome and fresh, thus eliminating daily trips to market.

#### Models to Fit All Standard Refrigerators

KELVINATOR can be installed in the refrigerator you are now using or in the refrigerator you may purchase, for it is made in many sizes and many designs. It requires only a few hours to install Kelvinator; it is done easily and without any inconvenience. As soon as it is installed you have automatic refrigeration that never requires replenishing, and you are relieved of all the work usually associated with refrigerator care.