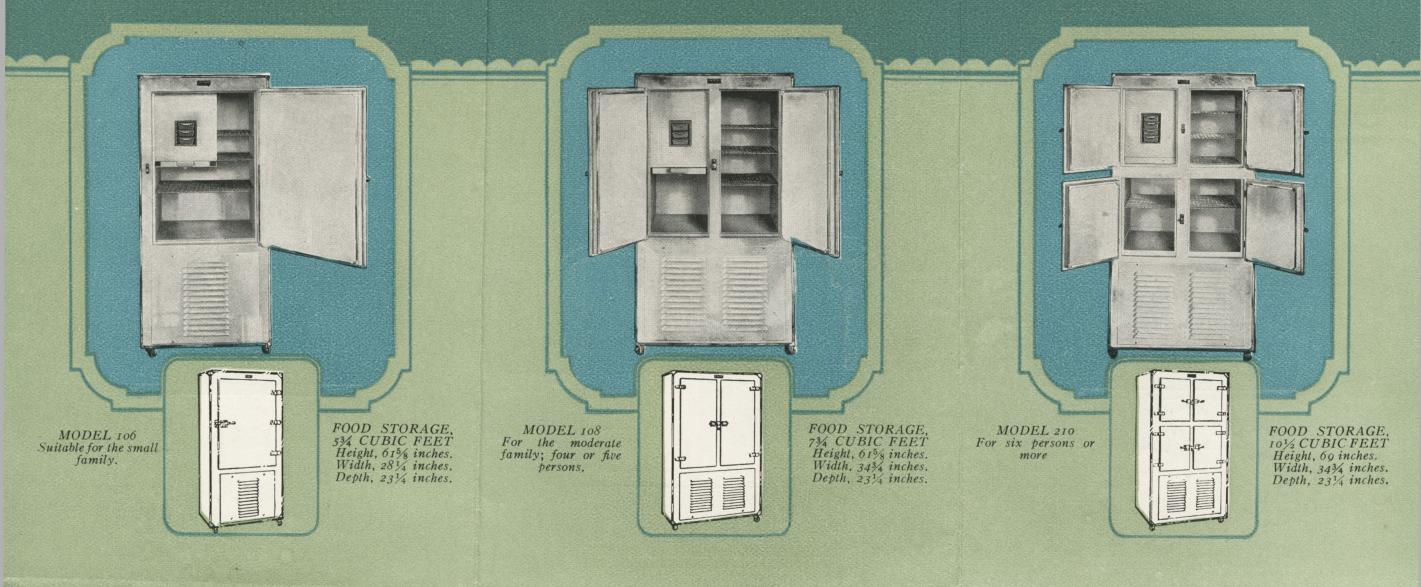

MODEL 315 For the extra large family; school or cafeteria.

(9)

The chilling tank is a watchful guardian over your food compartments twentyfour hours a day.

Guaranteed for Service

FOOD STORAGE, 15½ CUBICFEET Height, 69 inches. Width, 53 inches. Depth, 23¼ inches.

And the freezing unit is guaranteed for service, too!

MODEL 55 Apartment Size, FOOD STORAGE 4½ CUBIC FEET, Height, 54 inches. Width, 23 inches. Depth, 23 inches.

Manufactured by

BERG MANUFACTURING COMPANY