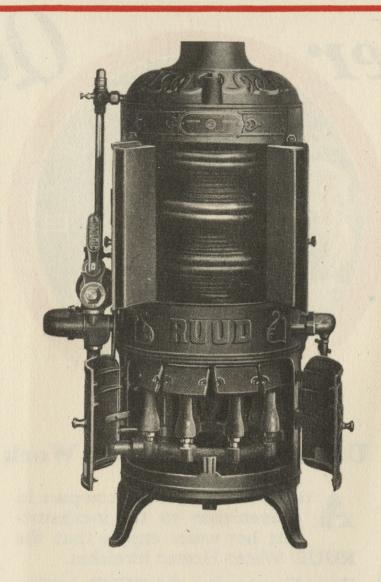

The RUUD heater gives "hot water quick" for every need of the home.

the Bottom of All These Home Comforts

Quick

THIS illustrates the RUUD Automatic Water Heater built for installing in the basement or any convenient place. It supplies hot water in unlimited quantities at the rate of from three to eight gallons per minute, depending upon the size. It will operate year after year, giving uninterrupted hot water service, at a minimum maintenance expense. THIS illustrates in a general way why the water is heated so rapidly. The water flows through the heavy copper coil tubing which is heated by the burners below. The instant a faucet is opened the burners are automatically ignited by a little pilot light. Note the large amount of coil surface in the heating zone.