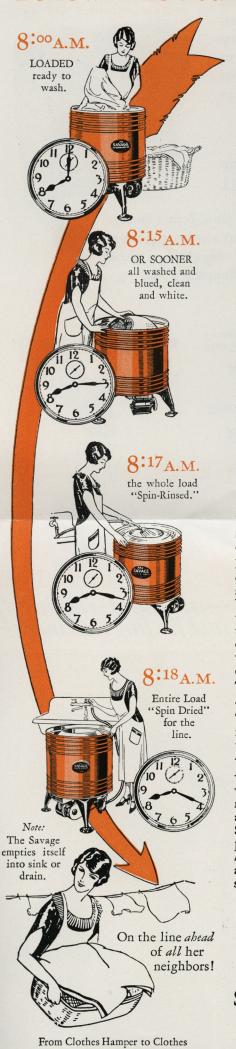

## Laundering Schedule:

From hamper to line in 18 minutes or less with no handling of the clothes.

T is washday. Instead of the usual dreaded awakening at daybreak, you follow your usual daily schedule. At eight A. M. let us say, you fill your Wringerless Savage with warm water by means of the "Spin-Rinse" hose. Place the soiled clothes in the aluminum spinner-basket; touch the switch and for fifteen minutes, rest or occupy yourself with other household duties. In using other types of washers, it is well to note, you are in constant attendance upon them—working with them every minute of the time. The Savage works all the time for you. A big difference!

In about 10 to 15 minutes the load is beautifully washed and blued. You touch the same switch (there is only one, and it controls every operation; most washers have numerous levers, pedals, rods, safety-releases, etc.) Then a touch of the wrist as shown at the left, and you easily shift the spinner to horizontal or "Spin-Rinse" position.

A turn of the hot water faucet, and a touch of the switch, and in *two minutes* you've "Spin-Rinsed" out all *soap*, *soil*, *softener*, *etc.* It sounds incredible—but Good Housekeeping as well as most leading authorities on home laundering have tested and approved this time and labor saving way to end this drudgery of "The Last Hard Half".

How is it possible? It is simplicity itself. The fresh pure hot water from the faucet is whirled through and through the fabric at 20th Century speed; the speed of the spinner, not the force of the water does the work. Not a drop of water is used over again. Only two minutes suffice to rinse everything thoroughly without handling the clothes.

Now you are ready to "Spin-Dry"!

To do this it is only necessary to turn off the water. In one minute more the entire load is dry for the line. Only one operation to rinse and dry, one to wash and blue.

But what became of the rinse water? And here's another exclusive Savage feature—no matter how much water you spray into the tub, the special SAVAGE CONSTANT-WATER-LEVEL DEVICE AND "PURIFIER", automatically keeps the water in the tub at just the right height. At the same time, it drains away the sediment from the *bottom* of the tub—leaving the richest suds, and purifying the water while raising its temperature for the succeeding load of clothes.

Thus within 18 minutes or less, you've completed a whole load—from hamper to line, and ended the Last Hard Half.

The AUTOMATIC PUMP EJECTOR empties your Savage into sink or drain within two minutes. This pump, by the way, is driven by the washer motor and is automatic.