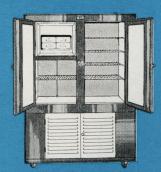

## Isn't It Fine To Be Through at Nine!"

With White Clothes Whiter— Colored Clothes Unfaded—Filmy Silks, Laces and Georgettes Safely and Perfectly Laundered!

LES avantages du Frigidaire peuvent être utilisés dans chaque intérieur, depuis la résidence la plus luxueuse jusqu'à la plus modeste villa. L'excellente conservation des denrées, la fabrication de la glace en cubes, la facilité de glacer desserts et sorbets, sans être à la merci du livreur de glace, toutes ces qualités font du Frigidaire, une source intarissable d'économie et de commodité.

# Les armoires Frigidaire se font en onze modèles différents.

Modèle Frigidaire M-5-2

Modèle Frigidaire M-5

Modèle Frigidaire M-7

Modèle Frigidaire M-9

Modèle Frigidaire M-12

LA série des armoires Frigidaire se compose de onze modèles différents d'une contenance allant de  $0 m^3 150 a 0 m^3 430$ . Six sont entièrement métalliques et cinq en métal Monel et tôle vitrifiée.

Ces modèles ont tous les avantages de l'acier, c'est-à-dire: résistance, durée, propreté, et ils représentent le dernier mot du progrès en matière d'armoires réfrigérantes. L'isolation est obtenue au moyen de plaques de liège.

Tous les modèles sont finis à l'émail Duco blanc, avec angles en métal Monel. Sauf le modèle M-5-2, tous ont l'intérieur en tôle vitrifiée, en blanc, sans joints.

Les armoires des modèles MP sont en tôle vitrifiée en blanc, encadrées de métal Monel brillant. Le compartiment à denrées est en tôle vitrifiée, en blanc, et sans joints.

FRIGIDAIRE CORPORATION Filiale de la General Motors Corporation DAYTON, OHIO

Modèle Frigidaire M-15

Modèle Frigidaire MP-5

Modèle Frigidaire MP-7

Modèle Frigidaire MP-9

Modèle Frigidaire MP-12

Modèle Frigidaire MP-15