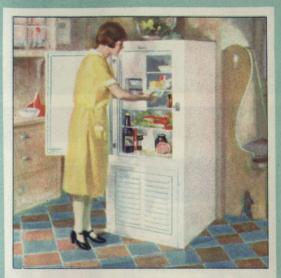

# Convenience ~ Guardian ~ Companion ~~ and yet, an Economy, too /

**Kelvinator** Never Needs Replenishing This freezing unit fits the ice compartment of your refrigerator. In operation it becomes thickly coated with frost, which never melts. The temperature remains constant.

Simplifies Your Marketing

**Keeps** Foods Fresh

for Days

Kelvinator maintains an

intense, dry cold that actu-

ally prevents food deteri-

oration. Foods stay fresh

and sweet for many days in this frozen atmosphere.

Food for several days, or for an entire week, may be purchased at one time. Kelvinator will keep it wholesome and fresh, thus eliminating daily trips to market.

#### Models to Fit All Standard Refrigerators

KELVINATOR can be installed in the refrigerator you are now using or in the refrigerator you may purchase, for it is made in many sizes and many designs. It requires only a few hours to install Kelvinator; it is done easily and without any inconvenience. As soon as it is installed you have automatic refrigeration that never requires replenishing, and you are relieved of all the work usually associated with refrigerator care.