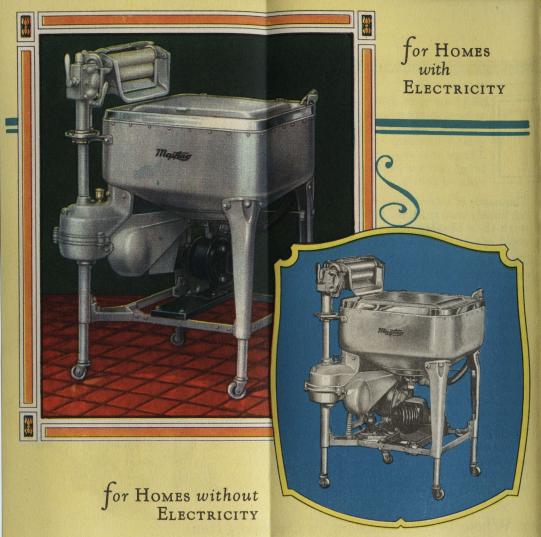

They value the Maytag for its cast-aluminum tub—the life-lasting tub that will not corrode, rot, rust, split, crack or break. The tub is heat-retaining—keeps water hot for an entire washing. The tub is readily adjustable to suit individual heights because it has extension legs. The tub drains and cleans itself in 30 seconds after the washing is done.

The Maytag wringer swings and locks into seven positions. It is conveniently placed close to the water level to avoid the lifting of heavy wet pieces. It instantly adjusts itself to the thickness of the material passing between the rolls and wrings a heavy blanket or a sheer handkerchief equally dry. There is a quick action tension release, and a self-reversing drainboard that keeps water away from the operator and off the floor.