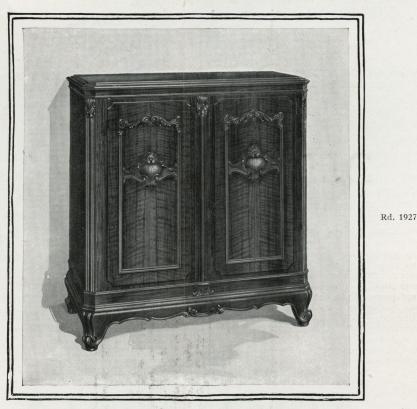

## The AUTOMATIC Orthophonic VICTROLA It's almost human

WHEN you turn on the current, the turntable starts to revolve; a mechanical "hand" takes the first record from the group of twelve and places it on the turntable; the tonearm moves into position; the sound-box is lowered and the music begins. At the end of the selection, the mechanical "hand" removes the record from the turntable, slides it gently into a feltlined concealed drawer, and "picks off" the next record from the magazine arm. These operations are repeated until the last record is played, then the mechanism stops automatically.

Single records may be played, exactly as on other Orthophonic Victrolas, by turning a lever to the indicated position. So magnificent an instrument demands an exterior of exceptional beauty. Victor craftsmen have designed a distinguished cabinet for the Automatic Orthophonic Victrola, in which every luxurious touch that ingenuity can devise has been incorporated.

IT CHANGES ITS OWN RECORDS

Automatic Orthophonic Victrola-Price \$775.00

THE Automatic Orthophonic Victrola has come at last! An Orthophonic Victrola that changes its own records. An instrument that gives an hour or more of matchless Orthophonic reproduction of music. Changes records while you remain comfortably seated. Picks up twelve records, one by one, plays them in the succession you have arranged; puts them away again, and stops itself. No wonder everyone exclaims, "It's almost human!"