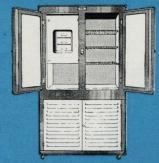

## Isn't It Fine To Be Through at Nine!"

With White Clothes Whiter— Colored Clothes Unfaded—Filmy Silks, Laces and Georgettes Safely and Perfectly Laundered!

LES avantages du Frigidaire peuvent être utilisés dans chaque intérieur, depuis la résidence la plus luxueuse jusqu'à la plus modeste villa. L'excellente conservation des denrées, la fabrication de la glace en cubes, la facilité de glacer desserts et sorbets, sans être à la merci du livreur de glace, toutes ces qualités font du Frigidaire, une source intarissable d'économie et de commodité.

# Les armoires Frigidaire se font en onze modèles différents.

Modèle Frigidaire M-5-2

Modèle Frigidaire M-5

Modèle Frigidaire M-7

Modèle Frigidaire M-9

Modèle Frigidaire M-12

LA série des armoires Frigidaire se compose de onze modèles différents d'une contenance allant de  $0 m^3 150 a 0 m^3 430$ . Six sont entièrement métalliques et cinq en métal Monel et tôle vitrifiée.

Ces modèles ont tous les avantages de l'acier, c'est-à-dire: résistance, durée, propreté, et ils représentent le dernier mot du progrès en matière d'armoires réfrigérantes. L'isolation est obtenue au moyen de plaques de liège.

Tous les modèles sont finis à l'émail Duco blanc, avec angles en métal Monel. Sauf le modèle M-5-2, tous ont l'intérieur en tôle vitrifiée, en blanc, sans joints.

Les armoires des modèles MP sont en tôle vitrifiée en blanc, encadrées de métal Monel brillant. Le compartiment à denrées est en tôle vitrifiée, en blanc, et sans joints.

FRIGIDAIRE CORPORATION Filiale de la General Motors Corporation DAYTON, OHIO

Modèle Frigidaire M-15

Modèle Frigidaire MP-5

Modèle Frigidaire MP-7

Modèle Frigidaire MP-9

Modèle Frigidaire MP-12

Modèle Frigidaire MP-15