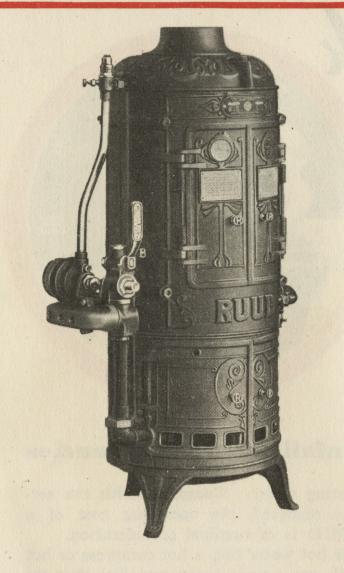

The RUUD heater gives "hot water quick" for every need of the home.

the Bottom of All These Home Comforts

Quick

THIS illustrates the RUUD Automatic Water Heater built for installing in the basement or any convenient place. It supplies hot water in unlimited quantities at the rate of from three to eight gallons per minute, depending upon the size. It will operate year after year, giving uninterrupted hot water service, at a minimum maintenance expense. THIS illustrates in a general way why the water is heated so rapidly. The water flows through the heavy copper coil tubing which is heated by the burners below. The instant a faucet is opened the burners are automatically ignited by a little pilot light. Note the large amount of coil surface in the heating zone.