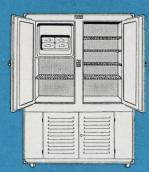

# Les armoires Frigidaire se font en onze modèles différents.

Modèle Frigidaire M-5-2

Modèle Frigidaire M-5

Modèle Frigidaire M-7

Modèle Frigidaire M-9

Modèle Frigidaire M-12

LA série des armoires Frigidaire se compose de onze modèles différents d'une contenance allant de  $0 m^3 150 a 0 m^3 430$ . Six sont entièrement métalliques et cinq en métal Monel et tôle vitrifiée.

Ces modèles ont tous les avantages de l'acier, c'est-à-dire: résistance, durée, propreté, et ils représentent le dernier mot du progrès en matière d'armoires réfrigérantes. L'isolation est obtenue au moyen de plaques de liège.

Tous les modèles sont finis à l'émail Duco blanc, avec angles en métal Monel. Sauf le modèle M-5-2, tous ont l'intérieur en tôle vitrifiée, en blanc, sans joints.

Les armoires des modèles MP sont en tôle vitrifiée en blanc, encadrées de métal Monel brillant. Le compartiment à denrées est en tôle vitrifiée, en blanc, et sans joints.