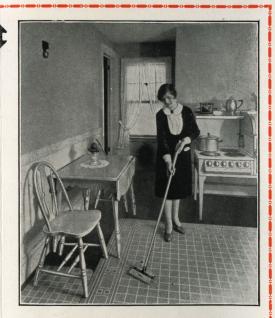

## The UNIVERSAL Electric Floor Polisher will save its cost in a few months—it is cheap to operate

A UNIVERSAL Electric Floor Polisher for your floors and a UNIVERSAL Electric Vacuum Cleaner for your rugs and carpets will keep your house clean.

#### It's easy for you to have beautifully polished floors

Just a few minutes with the Universal Electric Floor Polisher and Floor Wax—no hard work stooping or kneeling, fussing with pails and messy rags. Spread on a thin film of Universal Floor Wax with the Universal Floor Mop, then guide the Universal Electric Floor Polisher over the surface. The stiff bristle brush burnishes the thin film of wax to a beautiful lustrous, lasting finish which becomes so hard that dust and dirt merely settle on the surface and are easily wiped off.

#### The modern electrically equipped home now includes an Electric Floor Polisher

The kitchen illustrated above in such a home is equipped with a Universal Electric Range, Universal Electric Toaster and Universal Electric Percolator—truly a Universal kitchen.