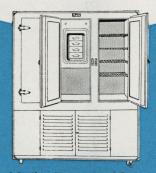

MODEL 315 For the extra large family; school or cafeteria.

(9)

The chilling tank is a watchful guardian over your food compartments twentyfour hours a day.

Guaranteed for Service

FOOD STORAGE, 15½ CUBICFEET Height, 69 inches. Width, 53 inches. Depth, 23¼ inches.