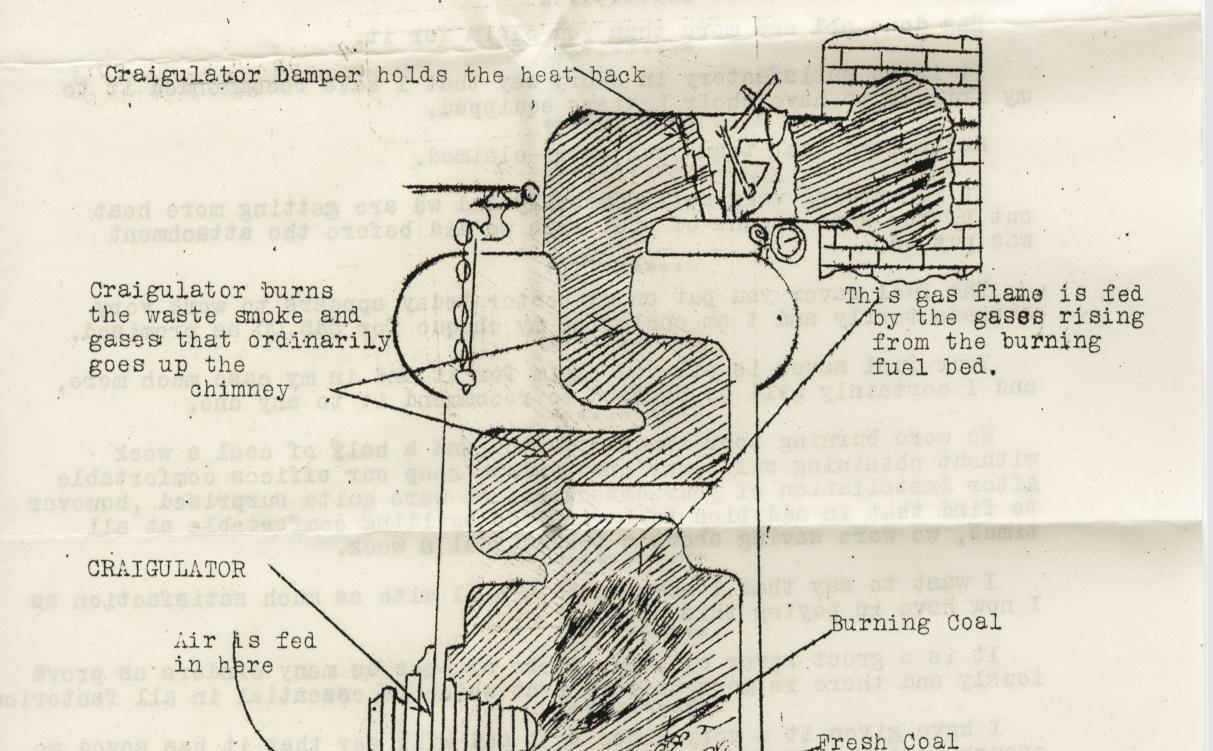

Ashes burn to fine white powder

fautos na avoda tao

touched even morthood

Furnace with CRAIGULATOR

Craigulator applies the principal of burning coal in two stages. In the first stage the coal on the grate. In doing this, a large quantity of volitile matter is distilled and this volitile matter instead of escaping as smoke and waste combustible matter, it is ignited and burned in the second stage of combustion as indicated by flame above. To accomplish this the air control and heater shell is mounted on the fuel feed door of your furnace as indicated above. Heated air is conveyed to the combustion chamber through this heater shell and supports the secondary combustion as indicated by the flame of the nose of the CRAIGULATOR as herein shown. The Volatile matter distilled from the burning coal first meets the heated air in the combustion chamber. These rich gases upon meeting the blast of hot air, burn in the form of a buleish white flame and produce additional heat, which would otherwise have gone up the chimney as waste. The CRAIGULATOR is sold on a positive Money Back Guarantee See our furnace with glass sides at 678 St Catherine St.W.