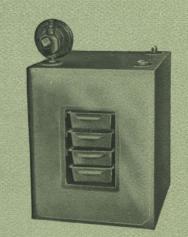

# Convenience ~ Guardian ~ Companion ~~ and yet, an Economy, too /

**Kelvinator** Never Needs Replenishing This freezing unit fits the ice compartment of your refrigerator. In operation it becomes thickly coated with frost, which never melts. The temperature remains constant.

#### Models to Fit All Standard Refrigerators

KELVINATOR can be installed in the refrigerator you are now using or in the refrigerator you may purchase, for it is made in many sizes and many designs. It requires only a few hours to install Kelvinator; it is done easily and without any inconvenience. As soon as it is installed you have automatic refrigeration that never requires replenishing, and you are relieved of all the work usually associated with refrigerator care.

#### **Cabinet Kelvinators**

CABINET KELVINATORS consist of Kelvinators built right into refrigerators of the highest quality. One is delivered to your home complete and requires only an electric connection. There are eight models from which to select affording a satisfactory range of capacity, finish and price.