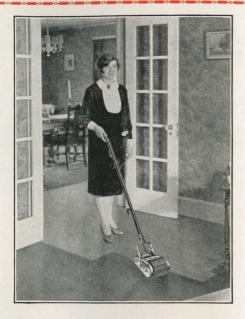

#### It's easy for you to have beautifully polished floors

Just a few minutes with the Universal Electric Floor Polisher and Floor Wax—no hard work stooping or kneeling, fussing with pails and messy rags. Spread on a thin film of Universal Floor Wax with the Universal Floor Mop, then guide the Universal Electric Floor Polisher over the surface. The stiff bristle brush burnishes the thin film of wax to a beautiful lustrous, lasting finish which becomes so hard that dust and dirt merely settle on the surface and are easily wiped off.

by Anyone

The Universal Electric Floor Polisher is light in weight, yet heavy enough to do a real polishing job. You merely turn on the electricity and guide the polisher—no bearing down or pushing. It will not tire you. It comes equipped with 25 ft. of cord enabling

you to reach all parts of the room from one outlet. It goes under furniture and right up to the baseboard polishing every square inch of the surface. Easily controlled by switch in pistol grip handle.