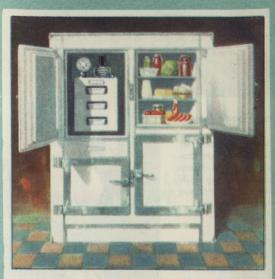

#### Models to Fit All Standard Refrigerators

KELVINATOR can be installed in the refrigerator you are now using or in the refrigerator you may purchase, for it is made in many sizes and many designs. It requires only a few hours to install Kelvinator; it is done easily and without any inconvenience. As soon as it is installed you have automatic refrigeration that never requires replenishing, and you are relieved of all the work usually associated with refrigerator care.

#### **Cabinet Kelvinators**

CABINET KELVINATORS consist of Kelvinators built right into refrigerators of the highest quality. One is delivered to your home complete and requires only an electric connection. There are eight models from which to select affording a satisfactory range of capacity, finish and price.