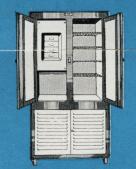

## Isn't It Fine To Be Through at Nine!"

With White Clothes Whiter— Colored Clothes Unfaded—Filmy Silks, Laces and Georgettes Safely and Perfectly Laundered!

LES avantages du Frigidaire peuvent être utilisés dans chaque intérieur, depuis la résidence la plus luxueuse jusqu'à la plus modeste villa. L'excellente conservation des denrées, la fabrication de la glace en cubes, la facilité de glacer desserts et sorbets, sans être à la merci du livreur de glace, toutes ces qualités font du Frigidaire, une source intarissable d'économie et de commodité.

# Les armoires Frigidaire se font en onze modèles différents.

Modèle Frigidaire M-5-2

Modèle Frigidaire M-5

Modèle Frigidaire M-7

Modèle Frigidaire M-9

Modèle Frigidaire M-12

LA série des armoires Frigidaire se compose de onze modèles différents d'une contenance allant de  $0 m^3 150 a 0 m^3 430$ . Six sont entièrement métalliques et cinq en métal Monel et tôle vitrifiée.

Ces modèles ont tous les avantages de l'acier, c'est-à-dire: résistance, durée, propreté, et ils représentent le dernier mot du progrès en matière d'armoires réfrigérantes. L'isolation est obtenue au moyen de plaques de liège.

Tous les modèles sont finis à l'émail Duco blanc, avec angles en métal Monel. Sauf le modèle M-5-2, tous ont l'intérieur en tôle vitrifiée, en blanc, sans joints.

Les armoires des modèles MP sont en tôle vitrifiée en blanc, encadrées de métal Monel brillant. Le compartiment à denrées est en tôle vitrifiée, en blanc, et sans joints.

FRIGIDAIRE CORPORATION Filiale de la General Motors Corporation DAYTON, OHIO

Modèle Frigidaire M-15

Modèle Frigidaire MP-5

Modèle Frigidaire MP-7

Modèle Frigidaire MP-9

Modèle Frigidaire MP-12

Modèle Frigidaire MP-15