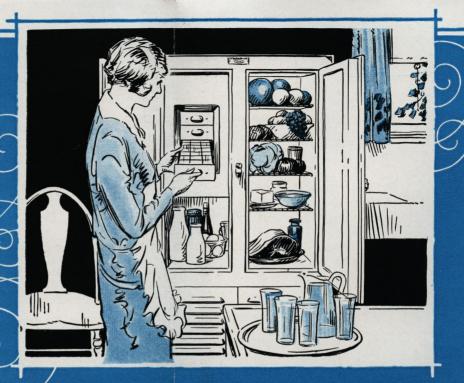

# Convenience ~ Guardian ~ Companion ~~ and yet, an Economy, too /

**Kelvinator** Never Needs Replenishing This freezing unit fits the ice compartment of your refrigerator. In operation it becomes thickly coated with frost, which never melts. The temperature remains constant.

#### Dry Cold Does Not **Carry** Odors

Fish, butter, lemons, bananas, or any other foods can be kept side by side. The dry, frosty air prevents the transfer of odors and flavors.

#### Dainty Cubes of Ice for the Table

Crystal-like cubes of ice are constantly frozen in the Kelvinator trays for cooling beverages or other table use. These can be colored or flavored for decorative and special purposes.

Simplifies Your Marketing

**Keeps** Foods Fresh

for Days

Kelvinator maintains an

intense, dry cold that actu-

ally prevents food deteri-

oration. Foods stay fresh

and sweet for many days in this frozen atmosphere.

Food for several days, or for an entire week, may be purchased at one time. Kelvinator will keep it wholesome and fresh, thus eliminating daily trips to market.

#### Models to Fit All Standard Refrigerators

KELVINATOR can be installed in the refrigerator you are now using or in the refrigerator you may purchase, for it is made in many sizes and many designs. It requires only a few hours to install Kelvinator; it is done easily and without any inconvenience. As soon as it is installed you have automatic refrigeration that never requires replenishing, and you are relieved of all the work usually associated with refrigerator care.