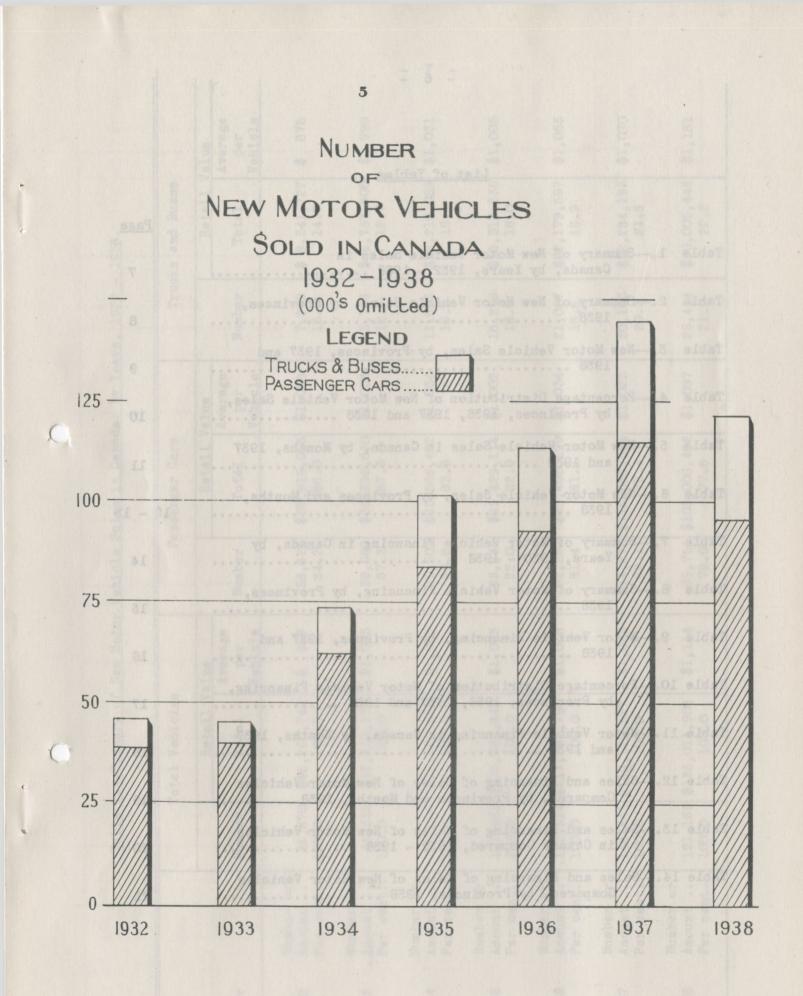

#### New Motor Vehicle Sales

Although the decline in motor vehicle retailing which commenced in the latter part of 1937 was continued throughout the major portion of 1938, with sales for the first nine months of the year standing 20 per cent below the corresponding earlier period, gains recorded in the last quarter of the year under review served to offset part of this unfavourable comparison with the result that annual sales for 1938 in point of view of number of units sold stand 16 per cent below the 1937 level. There were 121,165 new motor vehicles sold for \$135,011,908 in 1938 compared with 144,441 units which retailed for \$149,170,527 in 1937. Although the decline in number and volume of sales from 1937 was substantial, nevertheless the automotive trade was maintained at a high level compared with earlier years. The number of new motor vehicles sold in 1938 was 7 per cent greater than the number retailed in 1936; it was 19 per cent greater than the number sold in 1935 and it was slightly more than two and one-half times the number sold in the mid-depression year of 1933.

Reductions below 1937 were similar for passenger and commercial vehicles. There were 95,751 new passenger cars retailed for \$105,006,462 in 1938, down 16.2 per cent in number and 10.2 per cent in value from the 114,275 units which sold for \$116,886,334 in 1937. Truck and bus sales for 1938 numbered 25,414 and were valued at \$30,005,446, down 15.8 per-cent in number and 7.1 per cent in value from the 30,166 units which retailed for \$32,284,193 in the preceding year.

Apart from irregularities caused by strike conditions in the automotive industry in the spring of 1937, the trend of motor vehicle retailing during the first eight months of 1938 was maintained at a level parallel with and 20 per cent below that of the corresponding period of the previous year. Sales of new motor vehicles, including both passenger and commercial vehicles, ranged from 20 to 25 per cent lower in the first three months of 1938 than 1937. Sales in April, 1938, were only 1 per cent lower than in the seme month of 1937; May sales were down by 15 per cent while the numbers of units sold in June and July were approximately 35 per cent below the corresponding periods of 1937. The practically unchanged condition from 1937 in April, the less than average decline in May and the larger reductions in June and July are reflections of the strike conditions in the spring of 1937 with consequent transference of a certain amount of April and May business to the summer months that year. Total sales for the four months, April - July, inclusive stand 20 per cent lower in 1938 than in 1937, while August sales were down by 21 per cent. September saw a reduction in the spread to 7 per cent while earlier than usual introduction of new models in the fall was effective in producing increases during the last three months of 1938 compared with 1937. October sales were up by 11 per cent; November was up 6 per cent and December, 2 per cent.