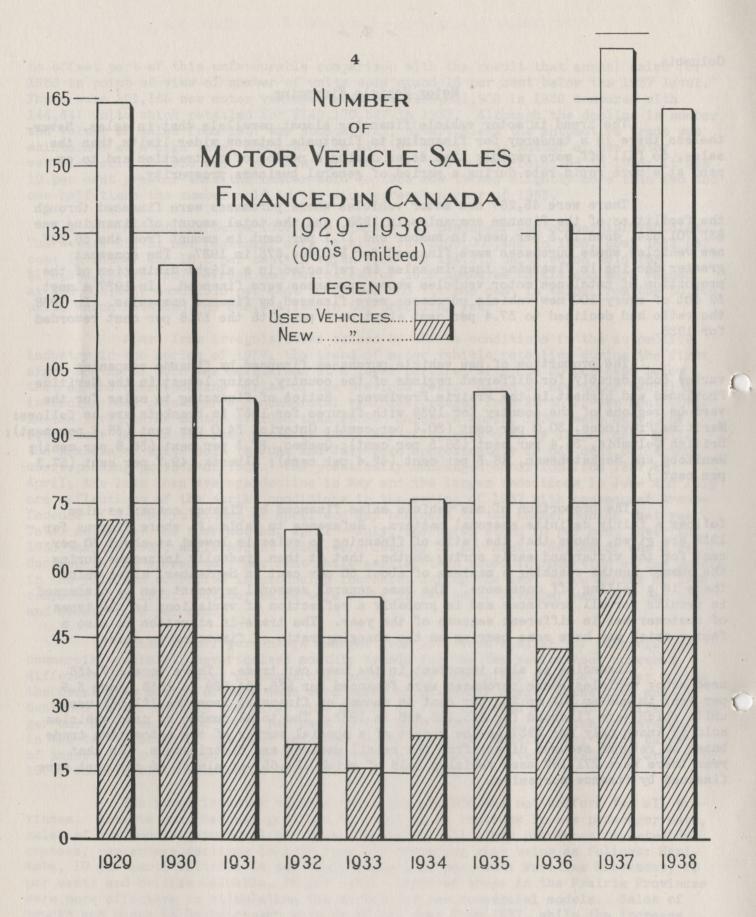

#### Motor Vehicle Financing

The trend in motor vehicle financing almost parallels that in sales. Nevertheless there is a tendency for financing to fluctuate between wider limits than the sales, to fall off more rapidly than sales during a period of contraction and to expand at a more rapid rate during a period of general business prosperity.

There were 45,267 new motor vehicles whose purchases were financed through the facilities of the finance companies in 1938 and the total amount of financing was \$33,701,624, down 19.5 per cent in number and 17.1 per cent in amount from the 56,247 new vehicles whose purchases were financed for \$40,664,675 in 1937. The somewhat greater decline in financing than in sales is reflected in a slight diminution of the proportion of total new motor vehicles whose purchases were financed. In 1937 almost 39 out of every 100 new vehicle purchases were financed by finance companies. In 1938 the ratio had declined to 37.4 per cent about on a par with the 37.8 per cent recorded for 1936.

Financing is also important in the used car trade. There were 117,436 used motor vehicles whose purchases were financed for \$35,984,229 in 1938, down 3.5 per cent in number but up 2.3 per cent in amount of financing from the 121,651 used units which were financed for \$35,185,498 in 1937. The total number of used vehicles sold is known only for 1937 as the result of a special survey of the automotive trade based on returns secured direct from the retail dealers and distributors. In that year there were 271,162 used vehicles sold of which 121,651 or almost 45 per cent were financed by finance companies.