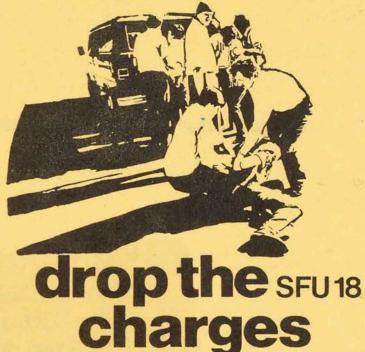

## DEFEND THE SFU 18:

Defend the right to strike Defend the sanctity of the picket line Oppose police intervention against the labour movement

On March 22 the RCMP attacked the A.U.C.E.2 Picket Line at Simon Fraser University.

18 picketers were arrested and later charged with 'Blocking a Highway' and 'Obstructing a Peace Officer'.

THE FIRST TRIAL IS ON Those charged face up to 2 years imprisonment and a criminal record. Your presence to help make this meeting a massive defence effort is absolutely necessary.